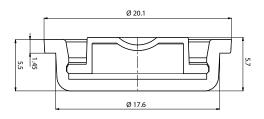

e of valves has now been ideally complemented with the biocompostible W606E and W616E. They are based on the highly popular W606 and W616 coffee

valves and are designed for heat-sealing applicators.

In combination with biocompostible laminate materials, the coffee roaster can now offer a packaging system that is totally biodegradable and provides optimized protection of whole-bean coffee against aroma loss.

We would be happy to advise you personally and develop the best possible solution for your application. Contact us!

## Product overview

Typical application Bean coffee/Ground coffee

**Body material** Ecovio®

<u>Filter</u> without filter/with filter

Colour natural

Pressure level

2.0 - 7.0 mbar

The opening pressure fluctuation range is very narrow (± 2 mbar)

## **Dimension**











Compliant with: