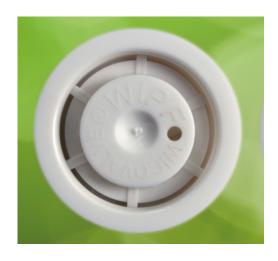

## Bio valve for coffee packaging WICOVALVE® W606E and W616E

The WICOVALVE®bio valves W606E and W616E were developed especially for the coffee industry and can be composted according to industrial standard EN 13432 in combination with biodegradable laminates.

The extensive range of valves has now been ideally complemented with the biocompostible W606E and W616E. They are based on the highly popular W606 and W616 coffee

valves and are designed for heat-sealing applicators.

## Product overview

Typical application Bean coffee/Ground coffee

**Body material** Ecovio®

<u>Filter</u> without filter/with filter

Colour natural

Pressure level

2.0 - 7.0 mbar

The opening pressure fluctuation range is very narrow (± 2 mbar)