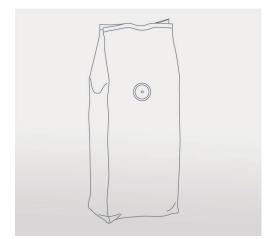

In combination with biocompostible laminate materials, the coffee roaster can now offer a packaging system that is totally biodegradable and provides optimized protection of whole-bean coffee against aroma loss.